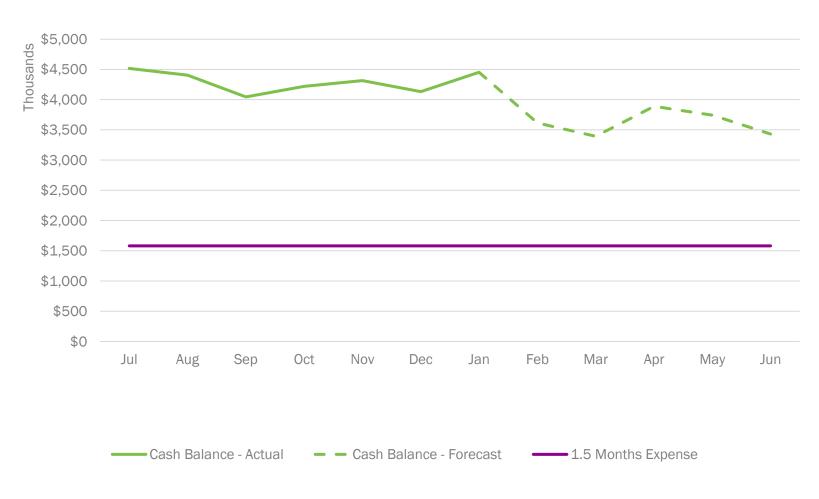

,688    | 0         |
|                                        |                        |           |           |            |           |
|                                        | Beg. Balance (Audited) | 2,180,273 | 1,096,452 | 3,276,724  | 0         |
|                                        | Operating Income       | 61,343    | 137,933   | 199,276    | 0         |
| Fund Balance                           | (Loss)                 |           |           |            |           |
| Ending Fund Balance (Current Forecast) |                        | 2,241,616 | 1,234,385 | 3,476,001  | 0         |
| Ending Fund Balance as % of Expenses   |                        | 40%       | 22%       | 31%        |           |

# **Monthly Cash Balance**



# As of January 31st, 128 days cash on hand



# **Accounts Payable Aging**



## As of 1/31/2024, \$9.9k in outstanding invoices (under 30 days aged)



Aging AP represents invoices submitted to EdTec but not paid as of the date of the report

# **2023-24 Current Forecast vs Previous Forecast**



# Net changes to income: SVA (\$16k), BOA \$112k



# 2023-24 Second Interim Financial Report



# Submitted to TCOE on 3/14/24

# CHARTER SCHOOL INTERIM FINANCIAL REPORT - ALTERNATIVE FORM Second Interim Report - Detail

Charter School Name: Blue Oak Academy
(continued)
CDS #: 54-10546-0135459
Charter Approving Entity: Tulare County of Education
County: Tulare

CHARTER SCHOOL
INTERIM FINANCIAL REPORT - ALTERNATIVE FORM
Second Interim Report - Detail

| Charter School Name:      | Sycamore Valley Academy        |
|-------------------------