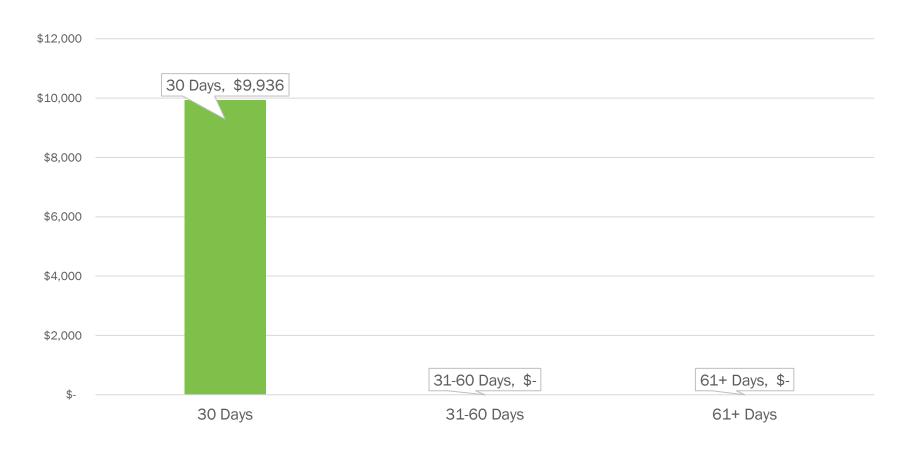

# **Accounts Payable Aging**

## As of 1/31/2024, \$9.9k in outstanding invoices (under 30 days aged)

Aging AP represents invoices submitted to EdTec but not paid as of the date of the report