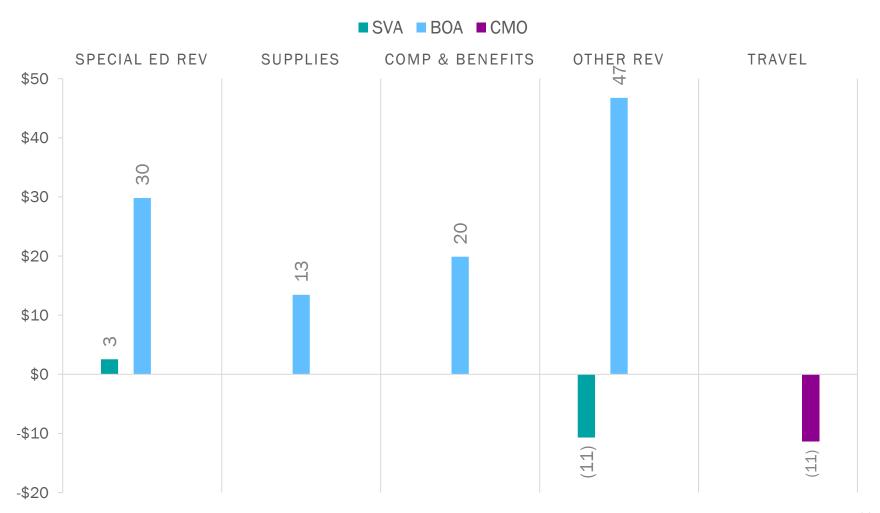

# **2023-24 Current Forecast vs Previous Forecast**

# Net changes to income: SVA (\$16k), BOA \$112k